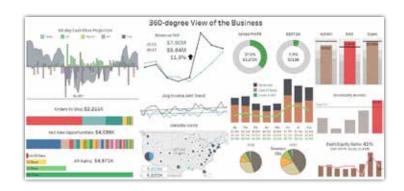

## **SPEED** via Library of Analytics for Acumatica

DataSelf includes the **largest library of analytical reports, dashboards, and KPIs** in the BI market.

From year-over-year sales variances and predicting potential inventory shortages, to forecasting future cash-flow; **reports run in less than 10 seconds** making it easier and faster to get to the bottom line.