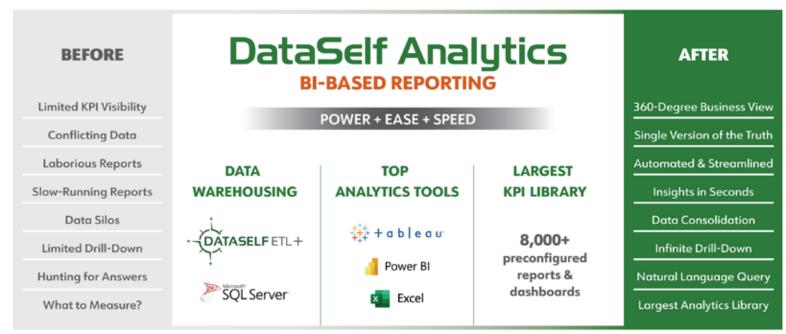

## Too much data, too little insight?

DataSelf uses a unique combination of data optimization, BI tools, and a library of analytics for superior business insight.

A 'single version of the truth' enables management and executives to make the **most informed business decisions**.

# **POWER** via Auto-Configuration & Data Optimization

The core component is **DataSelf ETL+**, the most advanced data optimization and data warehousing technology on the market. It simplifies and expedites the report design and production process for Acumatica and all your business apps – individually and blended.

# **EASE-OF-USE** via Top Analytical Tools

DataSelf works with the top BI Technologies: **Tableau, Microsoft Power BI, and Microsoft Excel** to enable infinite drill-down and slice-and-dice.

Additionally, DataSelf includes a natural language query interface ('NLQ') – a Google-like search that lets users specify selection criteria using plain English.

## **SPEED** via Library of Analytics for Acumatica

DataSelf includes the **largest library of analytical reports, dashboards, and KPIs** in the BI market.

From year-over-year sales variances and predicting potential inventory shortages, to forecasting future cash-flow; **reports run in less than 10 seconds** making it easier and faster to get to the bottom line.