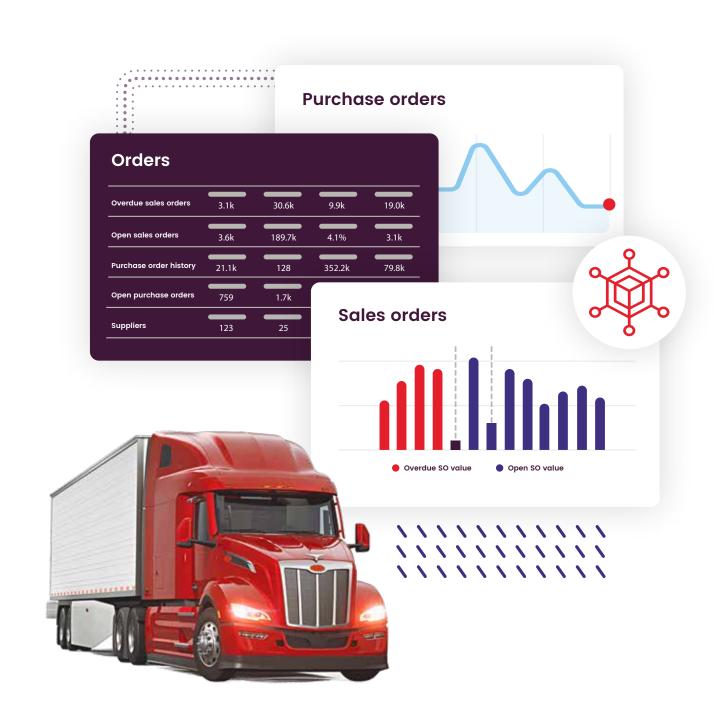

#### **Ordering Dashboard**

Instantly see Open and Overdue Sales Orders, along with KPIs on your ability to fulfill the Sales Orders.

Compare Historical Purchase Orders with Future Purchase Orders. See what's overdue, and what's already on the way. Understand where you have Surplus Orders and what your cash-flow requirements are to fulfill your desired Fill Rate.