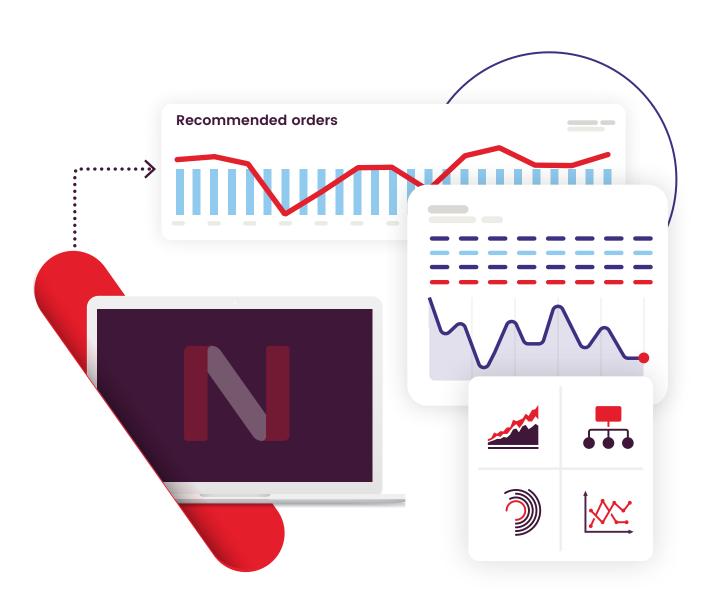

#### **Recommended Ordering Dashboard**

At a glance, executives can view the total orders made by the business and the supplier orders based on location and suppliers.