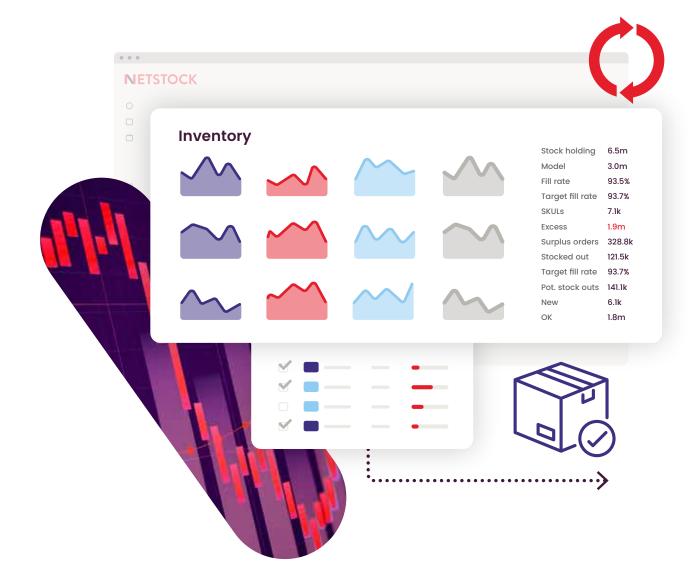

#### **Inventory Dashboard**

Drill down into your inventory KPIs, see high-level views of your inventory value, excess inventory, surplus orders, fill rate, stock-outs, stock turns and SKULs count.