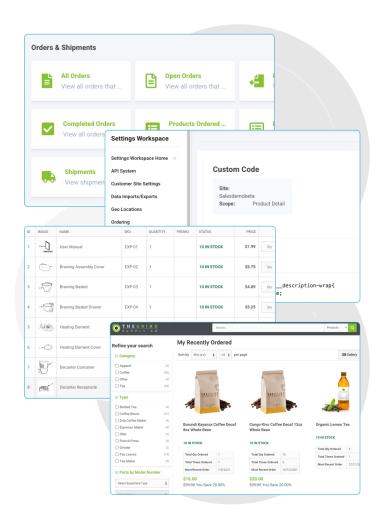

#### Open

CIMcloud provides a combination of both nocode and code injection configuration options to provide greater control over site experience.

### Features

B2B & B2C eCommerce Web Stores B2B Customer Portals Product & Content Tools CRM-Style Rep Tools Online Payments No-Code Configuration Options Custom Code Injection Options System Settings Management Anytime, Anywhere Acumatica ERP Sync Optional Upgrades